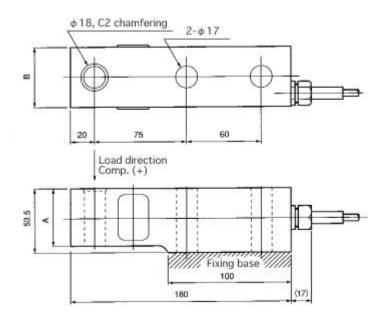

## Appearance Dimensions

Via Capranica, 16 – 20131 Milano (Italy) Tel. +39 02 36744766 – Fax +39 02 93630960 <u>www.cwmelettronica.com</u> – info@cwm.it

Model and Capacity / Dimension / etc. (unit : mm)

| Model    | Capacity | Α  | В  | Natural frequency | Weight |
|----------|----------|----|----|-------------------|--------|
| LSM-5KN  | 5kN      | 37 | 45 | 1.3kHz            | 1.1kg  |
| LSM-10KN | 10kN     | 48 | 50 | 1.6kHz            | 1.3kg  |
| LSM-20KN | 20kN     | 51 | 50 | 2.0kHz            | 1.4kg  |