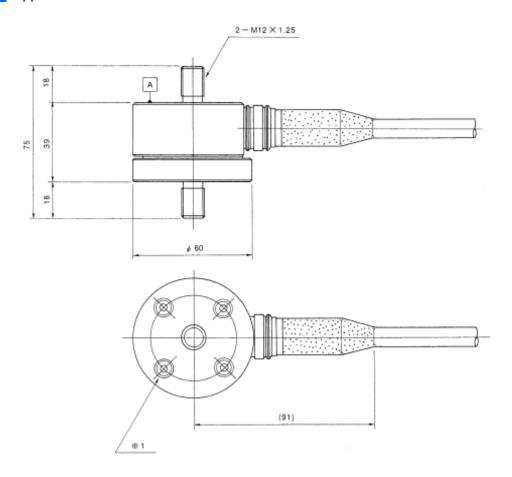

## Appearance Dimensions

Model and Capacity / Dimension / etc. (unit : mm)

| Model     | Capacity | Natural frequency | Weight |
|-----------|----------|-------------------|--------|
| RTD-500NU | 500N     | 3.6kHz            | 1.0kg  |
| RTD-1KNU  | 1kN      | 5.4kHz            | 1.0kg  |
| RTD-2KNU  | 2kN      | 7.8kHz            | 1.0kg  |
| RTD-5KNU  | 5kN      | 13kHz             | 1.0kg  |
| RTD-10KNU | 10kN     | 16kHz             | 1.1kg  |
| RTD-20KNU | 20kN     | 23kHz             | 1.1kg  |

- \* Number of adaptor clamping screws is eight in rated capacities of 10kN and 20kN.
- \* This Model of Load Cell should be mounted on an intended position in such a manner that its mounting jigs
  never get into touch with the surface "A".

Note that the recommended distance between the jigs and the surface "A" will be 0.5 to 1 mm.

- \* The weight indicated in this data sheet does not include the weight of the cables.
- \* Items are produced only on order placed.