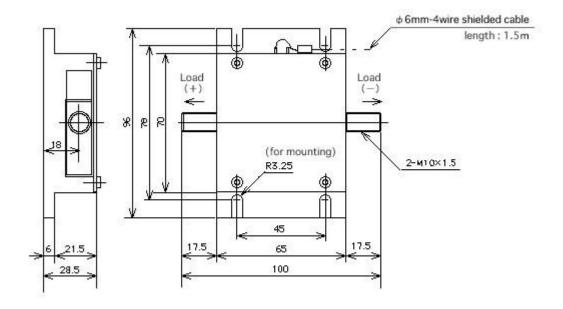

## Appearance Dimensions

Model and Capacity / Dimension / etc. (unit : mm)

| Model        | Capacity | Weight |
|--------------|----------|--------|
| RCT-20N-580  | 20N      | 約330g  |
| RCT-50N-580  | 50N      | 約330g  |
| RCT-500N-580 | 500N     | 約330g  |
| RCT-1KN-580  | 1kN      | 約330g  |

Input Rsistance  $350\Omega$ 

Output Rsistance  $350\Omega$ 

Compensated Temp.Range 0 to 50°C

Safe Temp.Range -10 to 60°C

Temp.Effect on Zero 0.01%RO/°C

Temp.Effect on Output 0.01%/°C

Cable  $\Phi$  6mm-4wire shielded cable, length : 1.5 m